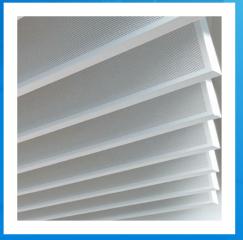

Vertical Baffle Systems ARMSTRONG METAL Baffle
Individual

- **Armstrong METAL Baffles** are typically used in acoustically-challenged spaces, in airports, rail terminals, semi-exposed soffit buildings, offices, retail, leisure centres, etc. Modern linear appearance.
- Reduce noise levels and reverberation time, increase speech intelligibility.
  Robust, engineered solution.
  Quick and easy to install with adjustable hanging wires.
  Delivered with an acoustic pad fitted inside.
  Optional face covers.

## ARMSTRONG METAL Baffle

Individual

[Previous page] METAL Baffles (Tolmachevo Airport, International Terminal, Novosibirsk)