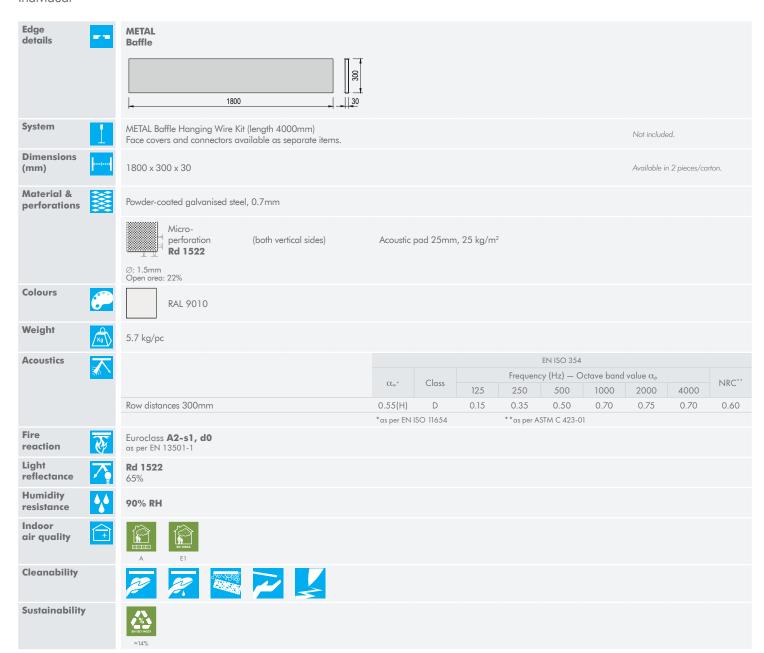

Vertical Baffle Systems ARMSTRONG METAL Baffle
Individual

- **Armstrong METAL Baffles** are typically used in acoustically-challenged spaces, in airports, rail terminals, semi-exposed soffit buildings, offices, retail, leisure centres, etc. Modern linear appearance.
- Reduce noise levels and reverberation time, increase speech intelligibility.
  Robust, engineered solution.
  Quick and easy to install with adjustable hanging wires.
  Delivered with an acoustic pad fitted inside.
  Optional face covers.

- Optional connector for grouping functions.

  See our fully configurable METAL V-P 500 system for additional options.

## ARMSTRONG METAL Baffle

Individual

[Previous page] METAL Baffles (Tolmachevo Airport, International Terminal, Novosibirsk)