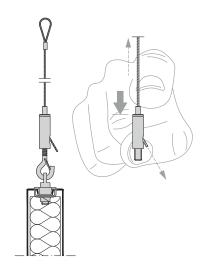

Vertical Baffle Systems ARMSTRONG METAL Baffle
Individual

- **Armstrong METAL Baffles** are typically used in acoustically-challenged spaces, in airports, rail terminals, semi-exposed soffit buildings, offices, retail, leisure centres, etc. Modern linear appearance.
- Reduce noise levels and reverberation time, increase speech intelligibility.
  Robust, engineered solution.
  Quick and easy to install with adjustable hanging wires.
  Delivered with an acoustic pad fitted inside.
  Optional face covers.