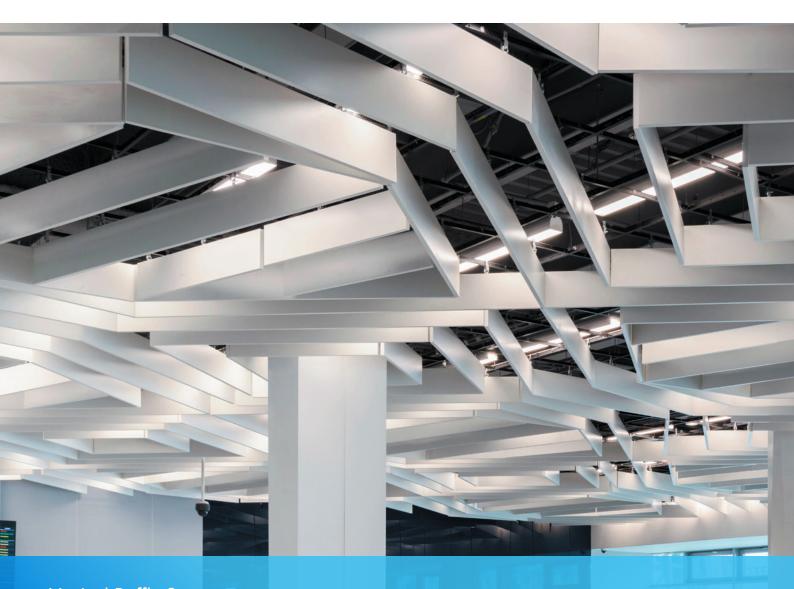

Vertical Baffle Systems ARMSTRONG METAL Baffle
Individual

- **Armstrong METAL Baffles** are typically used in acoustically-challenged spaces, in airports, rail terminals, semi-exposed soffit buildings, offices, retail, leisure centres, etc. Modern linear appearance.
- Reduce noise levels and reverberation time, increase speech intelligibility.
  Robust, engineered solution.
  Quick and easy to install with adjustable hanging wires.
  Delivered with an acoustic pad fitted inside.
  Optional face covers.

## ARMSTRONG METAL Baffle

Individual

[Previous page] METAL Baffles (Tolmachevo Airport, International Terminal, Novosibirsk)